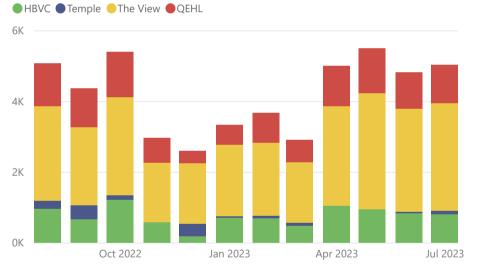

#### 1. Car Parking Income

## ● 23/24 Penalty ● 23/24 Permit ● 23/24 P&D ● Total 21/22 ● Total 22/23

60K 40K 20K 0K 2023 June 2023 JUNY 2023 May 2024 January 2023 April 2023 August 2023 October 2023 November 2024 February 2024 March 2023 September 2023 December

3. Golf Income





# 2. Licensing Income 2022/23

## ● Film/Photo ● Land hire ● Misc ● Events ● Sports ● Schools ● Horse

## Tenancies and Wayleaves



4. Energy Consumption at the Warren kWh

# ●2018 ●2019 ●2020 ●2021 ●2022 ●2023





Football income



# 5. Waste Disposal Costs by Month

## ●2019 ●2020 ●2021 ●2022 ●2023



## 6. Fly Tips Rolling Year



7. Current Staff Vacancies









10. Building Visitor Numbers





12. Grazing Days by Year

Forest Land Buffer Land



13. NE SSSI Condition