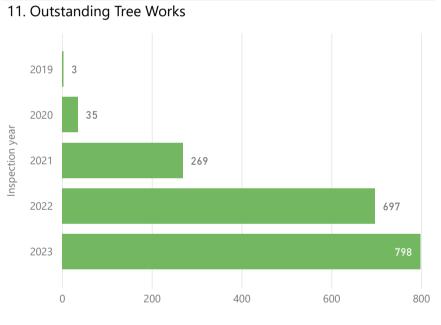

#### 1. Car Parking Income

## ● 23/24 Penalty ● 23/24 Permit ● 23/24 P&D ● Total 21/22 ● Total 22/23

60K 40K 20K 0K 2023 June 2023 JUNY 2023 May 2024 January 2023 April 2023 August 2023 October 2023 November 2024 February 2024 March 2023 September 2023 December

3. Golf Income





# 2. Licensing Income 2022/23

## ● Film/Photo ● Land hire ● Misc ● Events ● Sports ● Schools ● Horse

## Tenancies and Wayleaves



4. Energy Consumption at the Warren kWh

# ●2018 ●2019 ●2020 ●2021 ●2022 ●2023





Football income



# 5. Waste Disposal Costs by Month

## ●2019 ●2020 ●2021 ●2022 ●2023



## 6. Fly Tips Rolling Year



7. Current Staff Vacancies









10. Building Visitor Numbers





12. Grazing Days by Year

Forest Land Buffer Land



13. NE SSSI Condition