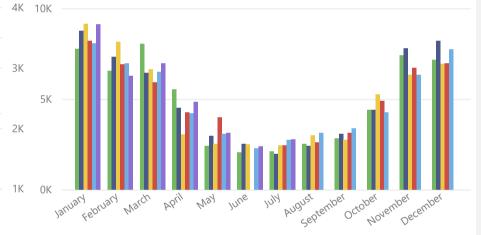

## Tenancies and Wayleaves

4. Energy Consumption at the Warren kWh

# ●2018 ●2019 ●2020 ●2021 ●2022 ●2023

Football income