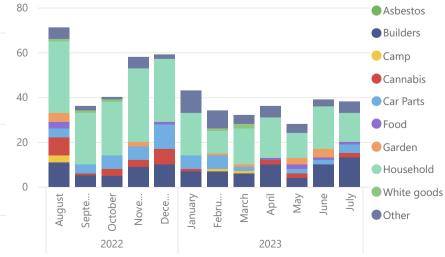

#### 1. Car Parking Income

## ● 23/24 Penalty ● 23/24 Permit ● 23/24 P&D ● Total 21/22 ● Total 22/23

60K 40K 20K 0K 2023 June 2023 JUNY 2023 May 2024 January 2023 April 2023 August 2023 October 2023 November 2024 February 2024 March 2023 September 2023 December

3. Golf Income





# 2. Licensing Income 2022/23

## ● Film/Photo ● Land hire ● Misc ● Events ● Sports ● Schools ● Horse

## Tenancies and Wayleaves



4. Energy Consumption at the Warren kWh

# ●2018 ●2019 ●2020 ●2021 ●2022 ●2023





Football income



# 5. Waste Disposal Costs by Month

## ●2019 ●2020 ●2021 ●2022 ●2023



## 6. Fly Tips Rolling Year



7. Current Staff Vacancies









10. Building Visitor Numbers





12. Grazing Days by Year

Forest Land Buffer Land



13. NE SSSI Condition