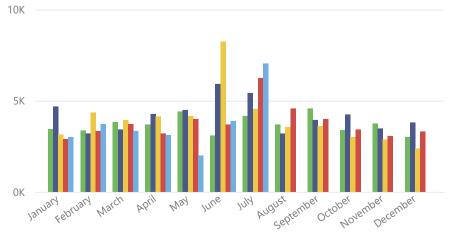

#### 1. Car Parking Income

## ● 23/24 Penalty ● 23/24 Permit ● 23/24 P&D ● Total 21/22 ● Total 22/23

60K 40K 20K 0K 2023 June 2023 JUNY 2023 May 2024 January 2023 April 2023 August 2023 October 2023 November 2024 February 2024 March 2023 September 2023 December

3. Golf Income





# 2. Licensing Income 2022/23

## ● Film/Photo ● Land hire ● Misc ● Events ● Sports ● Schools ● Horse

## Tenancies and Wayleaves



4. Energy Consumption at the Warren kWh

# ●2018 ●2019 ●2020 ●2021 ●2022 ●2023





Football income



# 5. Waste Disposal Costs by Month

## ●2019 ●2020 ●2021 ●2022 ●2023



## 6. Fly Tips Rolling Year



7. Current Staff Vacancies









10. Building Visitor Numbers





12. Grazing Days by Year

Forest Land Buffer Land



13. NE SSSI Condition