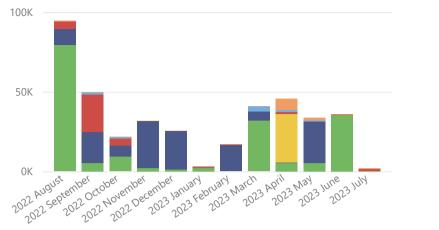

# 2. Licensing Income 2022/23

## ● Film/Photo ● Land hire ● Misc ● Events ● Sports ● Schools ● Horse