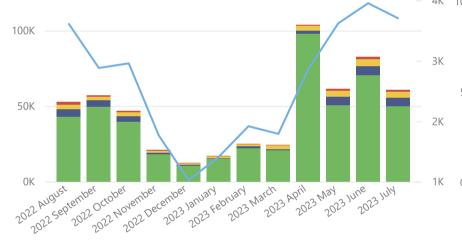

#### 1. Car Parking Income

## ● 23/24 Penalty ● 23/24 Permit ● 23/24 P&D ● Total 21/22 ● Total 22/23

60K 40K 20K 0K 2023 June 2023 JUNY 2023 May 2024 January 2023 April 2023 August 2023 October 2023 November 2024 February 2024 March 2023 September 2023 December