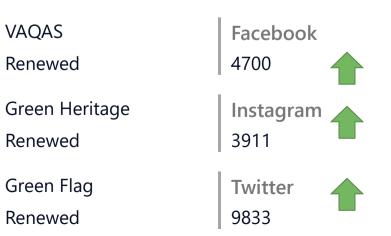

#### 1. Car Parking Income

## ● 23/24 Penalty ● 23/24 Permit ● 23/24 P&D ● Total 21/22 ● Total 22/23

60K 40K 20K 0K 2023 June 2023 JUNY 2023 May 2024 January 2023 April 2023 August 2023 October 2023 November 2024 February 2024 March 2023 September 2023 December

3. Golf Income





# 2. Licensing Income 2022/23

## ● Film/Photo ● Land hire ● Misc ● Events ● Sports ● Schools ● Horse

## Tenancies and Wayleaves



4. Energy Consumption at the Warren kWh

# ●2018 ●2019 ●2020 ●2021 ●2022 ●2023





Football income



# 5. Waste Disposal Costs by Month

## ●2019 ●2020 ●2021 ●2022 ●2023



## 6. Fly Tips Rolling Year



7. Current Staff Vacancies









10. Building Visitor Numbers





12. Grazing Days by Year

Forest Land Buffer Land



13. NE SSSI Condition